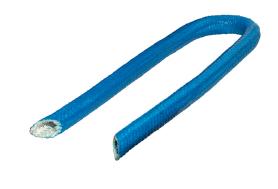

## **CHAFE GUARD PRO**

Ultra High Molecular Weight Polyethylene

The special coating enhances the abrasion resistance and further helps reduce internal and external fiber damage accumulated by the core rope.

Offers excellent chafe protection for the ropes.

| Code    | Size | Rope Size  | Size | Rope Size |
|---------|------|------------|------|-----------|
| 6311011 | S    | Under 40mm | L    | 60-80mm   |
| 6311021 | М    | 40-60mm    | XL   | 80-100MM  |