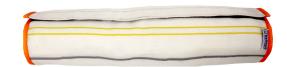

## **CHAFE GUARD**

**Polyester** 

Chafe protection products that maximize the service life by providing additional protection from cutting and abrasions.

| Code    | Rope Dia  | Width | Rope Dia  | Width |  |
|---------|-----------|-------|-----------|-------|--|
| 6322011 | under40mm | 200mm | 70-80mm   | 400mm |  |
| 6322021 | 40mm-50mm | 250mm | 80-90mm   | 450mm |  |
| 6322021 | 50-60mm   | 300mm | 90-100mm  | 500mm |  |
| 6322021 | 60-70mm   | 350mm | 100-110mm | 550mm |  |